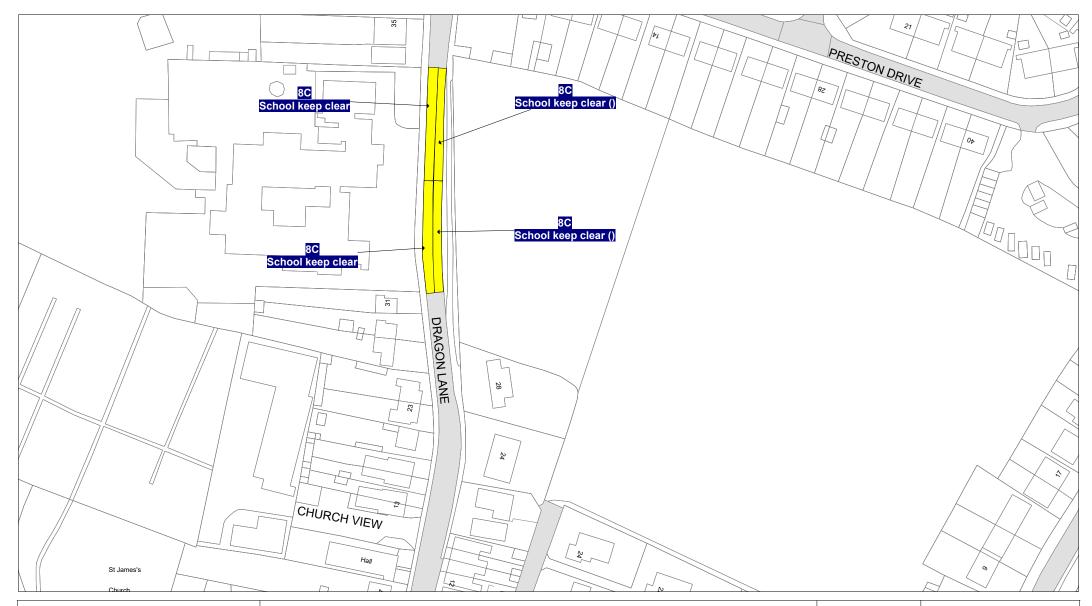

FIRST SCHEDULE
Plan(s) to be amended

IU56 - Newbold Verdon

SECOND SCHEDULE New Plan(s)

IU56 - Newbold Verdon

THE COMMON SEAL of THE
LEICESTERSHIRE COUNTY COUNCIL
was hereunto affixed this nineth day of
June 2022 in the presence of

The South

© Crown copyright. All rights reserved Leicestershire County Council Licence No. 100019271 2022

Tile Ref: IU56

| SCALE       | 1 : 1250   |
|-------------|------------|
| DATE        | 08/03/2022 |
| DRAWING No. |            |
| DRAWN BY    |            |
|             |            |